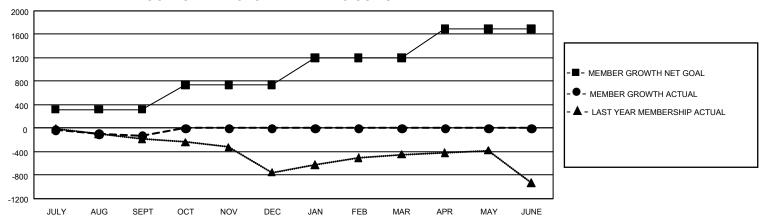

## GMT Constitutional Area 4, Group H

REPORT DOES NOT INCLUDE CLUBS IN UNDISTRICTED AREAS.

| Clubs                 |               |           |               | Members               |                         |                         |                                                    |
|-----------------------|---------------|-----------|---------------|-----------------------|-------------------------|-------------------------|----------------------------------------------------|
| RESULTS FOR 2024-2025 |               |           |               | RESULTS FOR 2024-2025 |                         |                         |                                                    |
| QUARTER               | NEW CLUB GOAL | NEW CLUBS | DROPPED CLUBS | QUARTER MEN           | MBER GROWTH NET<br>GOAL | MEMBER GROWTH<br>ACTUAL | DROPPED MEMBERS<br>ACTUAL (including<br>transfers) |
| JULY/AUG/SEPT         | 12            | 1         | 18            | JULY/AUG/SEPT         | 319                     | 483                     | 521                                                |
| OCT/NOV/DEC           | 6             | 0         | 0             | OCT/NOV/DEC           | 421                     | 0                       | 0                                                  |
| JAN/FEB/MAR           | 36            | 0         | 0             | JAN/FEB/MAR           | 460                     | 0                       | 0                                                  |
| APR/MAY/JUNE          | 60            | 0         | 0             | APR/MAY/JUNE          | 495                     | 0                       | 0                                                  |

## GOALS AND ACTUAL MEMBERS CUMULATIVE

| DROPPED CLUBS: 18 |     | 239 CLUBS OF 1,457 ADDED 1<br>OR MORE NEW MEMBERS | GENDER DISTRIBUTION               |                 |  |
|-------------------|-----|---------------------------------------------------|-----------------------------------|-----------------|--|
|                   |     |                                                   | MALE                              | 22,242 (73.96%) |  |
|                   |     |                                                   | FEMALE                            | 7,828 (26.03%)  |  |
| DROPPED MEMBERS   |     |                                                   | NON BINARY                        | 0 (0.00%)       |  |
| DECEASED          | 65  |                                                   | PREFER NOT TO ANSWER              | 2 (0.01%)       |  |
| CLUB CANCELLED    | 1   |                                                   | TOTAL FAMILY UNIT MEMBERS 0       |                 |  |
| OTHER             | 447 | CLICK HERE FOR                                    |                                   |                 |  |
| TOTAL             | 513 | CUMULATIVE MEMBERSHIP DATA                        | FAMILY MEMBERS PAYING HALF DUES 0 |                 |  |