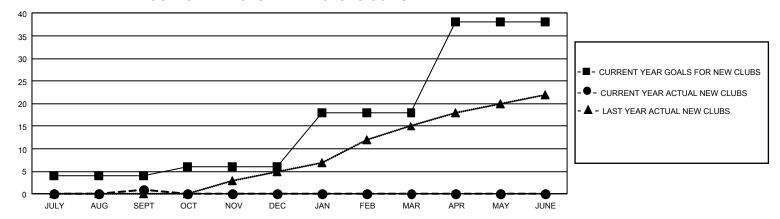

## GMT Constitutional Area 4, Group H

REPORT DOES NOT INCLUDE CLUBS IN UNDISTRICTED AREAS.

| Clubs                 |               |           |               | Members               |                         |                         |                                                    |
|-----------------------|---------------|-----------|---------------|-----------------------|-------------------------|-------------------------|----------------------------------------------------|
| RESULTS FOR 2024-2025 |               |           |               | RESULTS FOR 2024-2025 |                         |                         |                                                    |
| QUARTER               | NEW CLUB GOAL | NEW CLUBS | DROPPED CLUBS | QUARTER MEN           | MBER GROWTH NET<br>GOAL | MEMBER GROWTH<br>ACTUAL | DROPPED MEMBERS<br>ACTUAL (including<br>transfers) |
| JULY/AUG/SEPT         | 12            | 1         | 18            | JULY/AUG/SEPT         | 319                     | 483                     | 521                                                |
| OCT/NOV/DEC           | 6             | 0         | 0             | OCT/NOV/DEC           | 421                     | 0                       | 0                                                  |
| JAN/FEB/MAR           | 36            | 0         | 0             | JAN/FEB/MAR           | 460                     | 0                       | 0                                                  |
| APR/MAY/JUNE          | 60            | 0         | 0             | APR/MAY/JUNE          | 495                     | 0                       | 0                                                  |

## GOALS AND ACTUAL NEW CLUBS CUMULATIVE